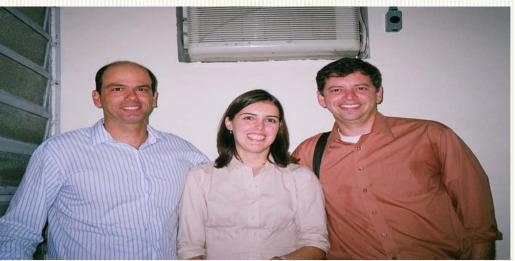

Dr. Carvalho with her mentor, Dr. Eduardo Tinoco, and Dr. Vieira

| DRDR Update          |     |                        | <b>Recruitment Summary</b> |               |      |
|----------------------|-----|------------------------|----------------------------|---------------|------|
| F                    |     |                        | Subje                      | cts Recruited | 1659 |
|                      |     |                        | Subje                      | cts Declined  | 155  |
| Recruitment Location |     |                        | Compliance Rate            |               | 91%  |
| Module 1             | 315 | Emergency Care         | e 62                       | UDHS          | 6    |
| Module 2             | 614 | Oral Surgery           | 14                         | Orthodontics  | 116  |
| Module 3             | 155 | Pediatric<br>Dentistry | 70                         | Other         | 65   |
| Module 4             | 82  | Implant Center         | 14                         | AEGD          | 18   |
| Dental Hygiene       | 108 | Prosthodontics         | 8                          | Perio         | 5    |
| Endo                 | 7   |                        |                            |               |      |