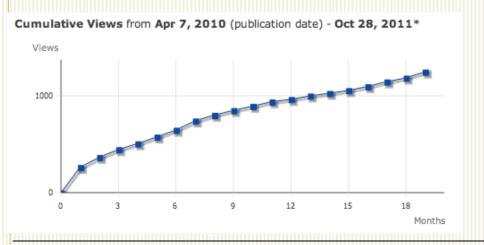

## Lab News

**Eighteen months after its publication, the article entitled** "*FAM5C* Contributes to Aggressive Periodontitis" has been viewed 1,248 times (more than 69 times per month or more than 3 times per day). In this article, *FAM5C*, a gene that was associated with heart attacks, was associated with aggressive types of periodontitis. This paper has projected the Vieira Lab in the periodontal research field, and this work has been featured at the Gordon Research Conference in Periodontal Diseases last July.

To read the article use this linkL <u>http://www.plosone.org/article/info%3Adoi%2F10.1371%</u> <u>2Fjournal.pone.0010053</u>.

FAM5C Contributes to Aggressive Periodontitis. Carvalho FM, Tinoco EM, Deeley K, Duarte PM, Faveri M, Marques MR, Mendonca AC, Wang X, Cuenco K, Menezes R, Garlet GP, Vieira AR. PLoS One. 2010 Apr 7;5(4): e10053.