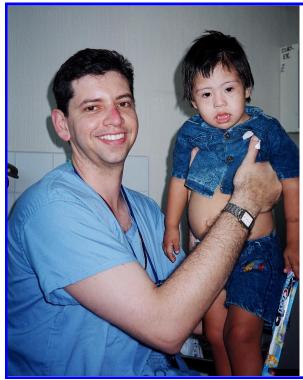

# Vieira Lab Newsletter

**Lab News** 

The Vieira Lab has initiated recruitment at the Center for Patients with Special Needs which is supported by the University of Pittsburgh School of Dental Medicine and is a branch of the DRDR. Pitt undergraduate student Sophie Gysling has been involved with the project since its conception. She says "It has showed me a part of dentistry I had not had much exposure to and am really grateful I have been able to spend so much time in the clinic." The goal is to provide resources for studying a wider variety of conditions associated with patients with special needs.