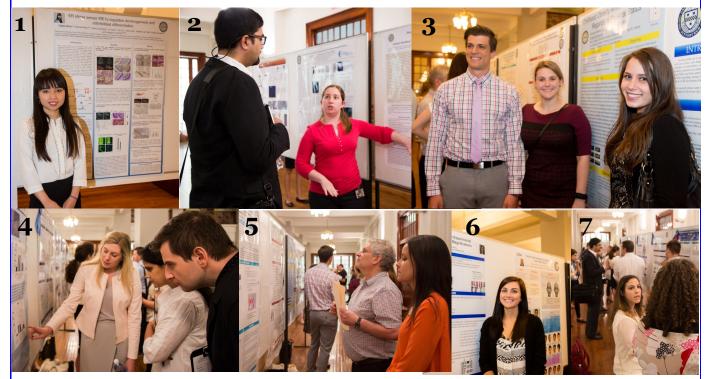

Jennifer (Yuqiao) Zhou—Winner of 1st place.
2. 2nd place, Victoria Smethurst presenting her poster to Dr. Kumar.
3. Alex Desman, Ilsa West (3rd place tie), Cristina Armbruster with their poster.
4. Laura Thomas (3rd place tie) presenting her poster to Drs. Khalid and Bussaneli.
5. Mariana Bezamat presenting her poster to Dr. Marvit.
6. Sara Barna with her poster.
7. Tamara Latif during her poster presentation.