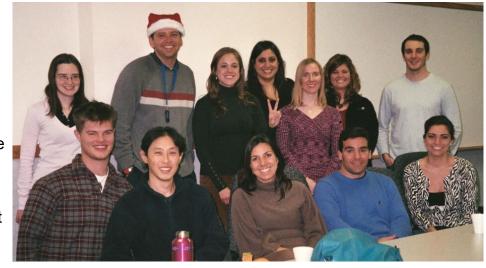

#### **Lab News**

We would like to recognize great accomplishments by two former postdoctoral associates from the Vieira Lab. We are very proud to have a part in their success!

Dr. Takehiko Shimizu spent two years in the Vieira Lab where he focused on the genetics of caries. He is now the vice-dean of his dental school, Nihon University School of Dentistry at Matsodo.

Dr. Renato Silva was at the University of Pittsburgh School of Dental Medicine for over 5 years as a post-doctoral associate and a principle investigator. He is now a faculty member at the University of Texas School of Dentistry at Houston and assumed a new role as chairman of the Department of Endodontics on July 1, 2016.

Take is wearing the black shirt in the front row and Renato is wearing the blue shirt. December 2011