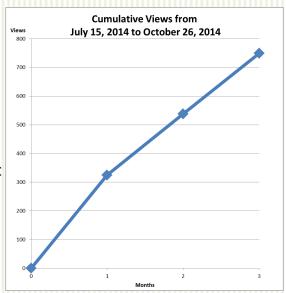

#### **Lab News**

In only 3 months, the article entitled "Role of estrogen related receptor beta (ESRRB) in DFN35B hearing impairment and dental decay" has been reviewed 749 times (about 250 times per month and more than 7 times per day). In this article,