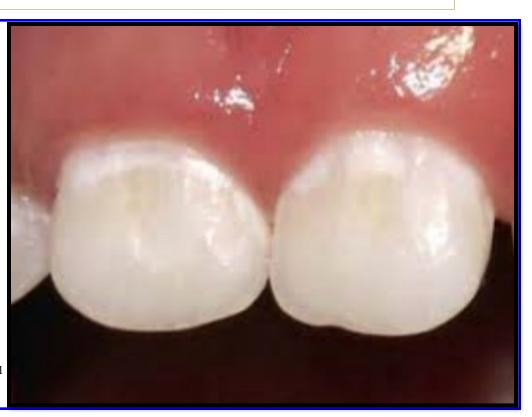

#### **Lab News**

This recent article, *In* Vitro Acid-Mediated Initial Dental Enamel Loss Is Associated with Genetic Variants Previously Linked to Caries Experience was published in Frontiers in Physiology in February 2017. It has already reached 1.000 views. For the study, we caused initial enamel losses that are not clinically visible yet. Further losses lead to white spot lesions.